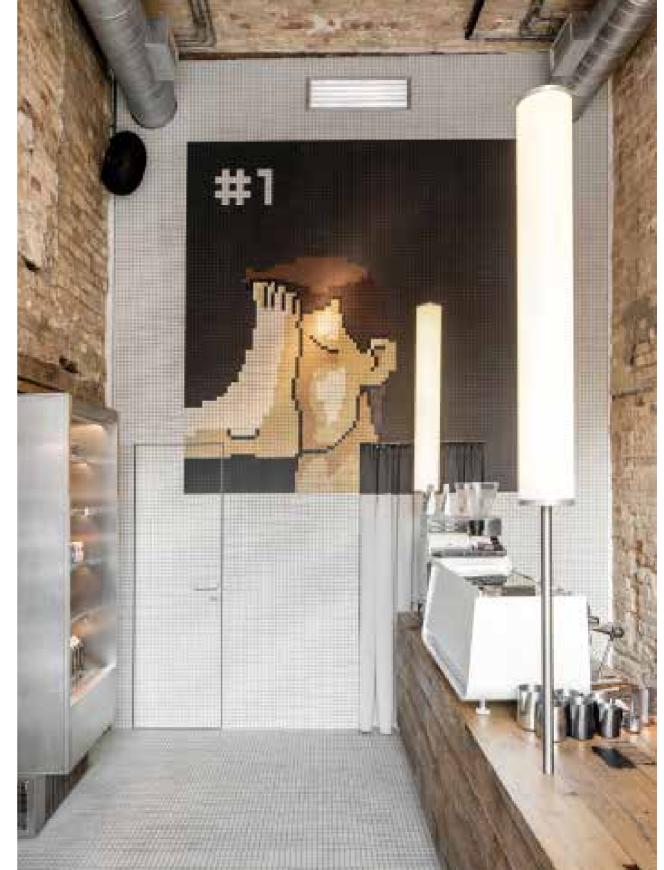

Architect YOD Group

Homepage www.yoddesign.com.ua

Graphic Designer Pravda Design

Homepage www.pravdadesign.com

Photo: Andrey Bezuglov Homepage bezuglov.ua

- A bare brick walls and wooden counter at the entrance
- B black and white mosaic steps
- C glass sliding doors towards the city
- D seating area with mosaic E timber bench and
- stainless steel F floor plan
- G high ceiling and mosaic pixel art

The interior design focuses on mosaic pixel art on the walls that incorporates the dot as a pixel theme. It evokes a weird, sincere and universal emotion manifesting modern city life. The location's dynamic rhythm is also reflected by narrow LEDscreens displaying scrolling text. The stairs and part of the wall surface are covered with white mosaic tiles. Other walls show the bare brick that highlights the value of the building erected in 1900.

The architects decided to show the 4.75-meter-high ceiling instead of building a mezzanine with additional seating places. Glass sliding doors create a transparent façade and let the room fill up with light, emphasizing the venue's hospitality. The café has two little tables and a niche with a bench where a few guests can sit. Another seating place is the massive bench along with the building façade next to the café. The timber of both benches and the counter reuses old beams that used to be elements of a barn a long time ago. It is a time-proven material that tells its own story and works as a contrast with the perfect and cold elements made of stainless steel