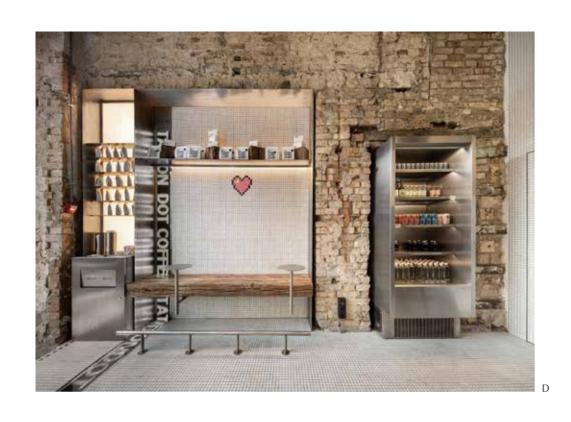

Architect YOD Group

Homepage www.yoddesign.com.ua

Graphic Designer Pravda Design

Homepage www.pravdadesign.com

Photo: Andrey Bezuglov Homepage bezuglov.ua

- A bare brick walls and wooden counter at the entrance
- B black and white mosaic steps
- C glass sliding doors towards the city
- D seating area with mosaic E timber bench and
- stainless steel F floor plan
- G high ceiling and mosaic pixel art

The interior design focuses on mosaic pixel art on the walls that incorporates the dot as a pixel theme. It evokes a weird, sincere and universal emotion manifesting modern city life. The location's dynamic rhythm is also reflected by narrow LEDscreens displaying scrolling text. The stairs and part of the wall surface are covered with white mosaic tiles. Other walls show the bare brick that highlights the value of the building erected in 1900.

The architects decided to show the 4.75-meter-high ceiling instead of building a mezzanine with additional seating places. Glass sliding doors create a transparent façade and let the room fill up with light, emphasizing the venue's hospitality. The café has two little tables and a niche with a bench where a few guests can sit. Another seating place is the massive bench along with the building façade next to the café. The timber of both benches and the counter reuses old beams that used to be elements of a barn a long time ago. It is a time-proven material that tells its own story and works as a contrast with the perfect and cold elements made of stainless steel