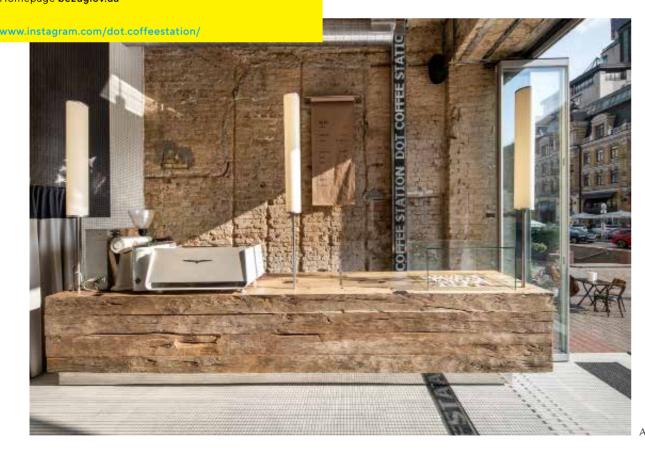

Architect YOD Group

Homepage www.yoddesign.com.ua

Graphic Designer Pravda Design

Homepage www.pravdadesign.com

Photo: Andrey Bezuglov Homepage bezuglov.ua

- A bare brick walls and wooden counter at the entrance
- B black and white mosaic steps
- C glass sliding doors towards the city
- D seating area with mosaic E timber bench and
- stainless steel F floor plan
- G high ceiling and mosaic pixel art

DOT Coffee Station #1 is a city café that specializes in high-quality coffee drinks to go. It is located in central Kyiv on the street that borders Bessarabska Square, a vibrant point in one of the city's most active neighborhoods.

The architects decided to show the 4.75-meter-high ceiling instead of building a mezzanine with additional seating places. Glass sliding doors create a transparent façade and let the room fill up with light, emphasizing the venue's hospitality. The café has two little tables and a niche with a bench where a few guests can sit. Another seating place is the massive bench along with the building façade next to the café. The timber of both benches and the counter reuses old beams that used to be elements of a barn a long time ago. It is a time-proven material that tells its own story and works as a contrast with the perfect and cold elements made of stainless steel