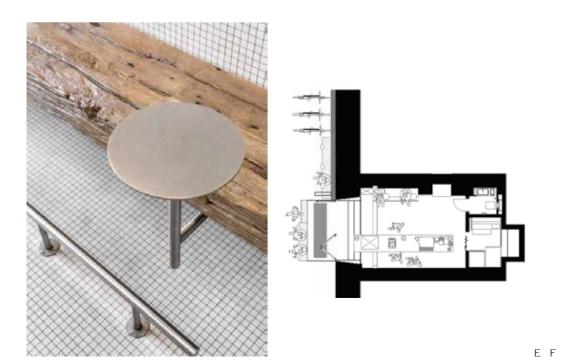

Architect YOD Group

Homepage www.yoddesign.com.ua

Graphic Designer Pravda Design

Homepage www.pravdadesign.com

Photo: Andrey Bezuglov Homepage bezuglov.ua

- A bare brick walls and wooden counter at the entrance
- B black and white mosaic steps
- C glass sliding doors towards the city
- D seating area with mosaic E timber bench and
- stainless steel F floor plan
- G high ceiling and mosaic pixel art

The architects decided to show the 4.75-meter-high ceiling instead of building a mezzanine with additional seating places. Glass sliding doors create a transparent façade and let the room fill up with light, emphasizing the venue's hospitality. The café has two little tables and a niche with a bench where a few guests can sit. Another seating place is the massive bench along with the building façade next to the café. The timber of both benches and the counter reuses old beams that used to be elements of a barn a long time ago. It is a time-proven material that tells its own story and works as a contrast with the perfect and cold elements made of stainless steel