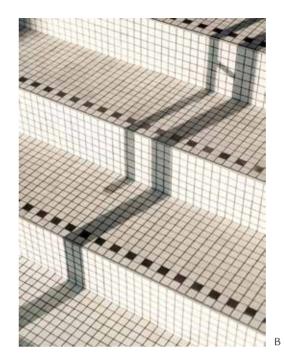

Architect YOD Group

Homepage www.yoddesign.com.ua

Graphic Designer Pravda Design

Homepage www.pravdadesign.com

Photo: Andrey Bezuglov Homepage bezuglov.ua

- A bare brick walls and wooden counter at the entrance
- B black and white mosaic steps
- C glass sliding doors towards the city
- D seating area with mosaic E timber bench and
- stainless steel F floor plan
- G high ceiling and mosaic pixel art

The interior design focuses on mosaic pixel art on the walls that incorporates the dot as a pixel theme. It evokes a weird, sincere and universal emotion manifesting modern city life. The location's dynamic rhythm is also reflected by narrow LEDscreens displaying scrolling text. The stairs and part of the wall surface are covered with white mosaic tiles. Other walls show the bare brick that highlights the value of the building erected in 1900.