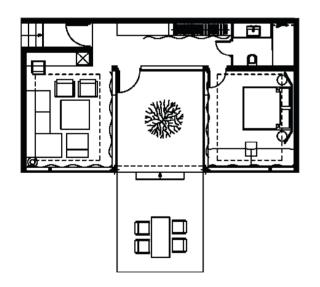

## Guest Houses 3.0 in the Verholy Relax Park

Guest Houses 3.0 are the new type of rooms in the hotel and recreational complex Verholy Relax Park. Thanks to their patio and the increased area of fully panoramic glazing, they are maximally integrated into the surrounding pine forest. They are built from lightweight metal frame structures, standing on a screw base instead of the usual solid base. This technology avoids damaging any trees or their root system. The interior floors are tiled and equipped with water heating, the walls are covered with plywood from veneered oak, and the ceilings and terrace feature larch plates. For the finishing, a natural color scheme as well as natural materials were used. The cozy patio allows guests to immerse themselves into the secluded nature in privacy.