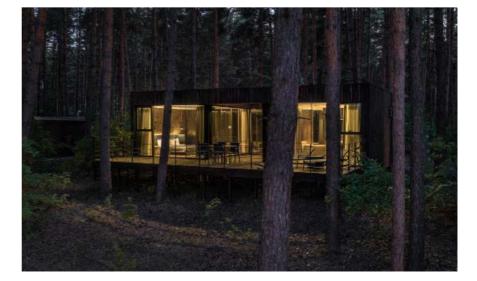

## Guest Houses 3.0 in the Verholy Relax Park

Guest Houses 3.0 are the new type of rooms in the hotel and recreational complex Verholy Relax Park. Thanks to their patio and the increased area of fully panoramic glazing, they are maximally integrated into the surrounding pine forest. They are built from lightweight metal frame structures, standing on a screw base instead of the usual solid base. This technology avoids damaging any trees or their root system. The interior floors are tiled and equipped with water heating, the walls are covered with plywood from veneered oak, and the ceilings and terrace feature larch plates. For the finishing, a natural color scheme as well as natural materials were used. The cozy patio allows guests to immerse themselves into the secluded nature in privacy.