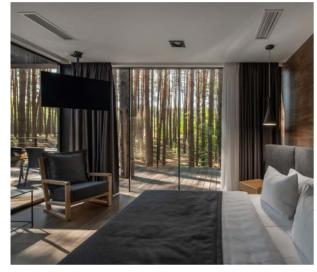

## Guest Houses 3.0 in the Verholy Relax Park

Guest Houses 3.0 are the new type of rooms in the hotel and recreational complex Verholy Relax Park. Thanks to their patio and the increased area of fully panoramic glazing, they are maximally integrated into the surrounding pine forest. They are built from lightweight metal frame structures, standing on a screw base instead of the usual solid base. This technology avoids damaging any trees or their root system. The interior floors are tiled and equipped with water heating, the walls are covered with plywood from veneered oak, and the ceilings and terrace feature larch plates. For the finishing, a natural color scheme as well as natural materials were used. The cozy patio allows guests to immerse themselves into the secluded nature in privacy.