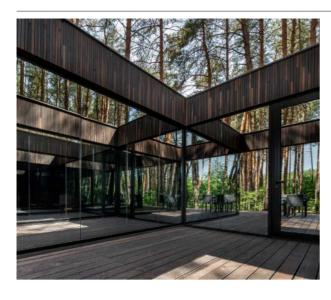

## contemporary architecture masterpieces around the world

→ Sosnivka

→ Photos: Andriy Bezuglov

## Guest Houses 3.0 in the Verholy Relax Park

Guest Houses 3.0 are the new type of rooms in the hotel and recreational complex Verholy Relax Park. Thanks to their patio and the increased area of fully panoramic glazing, they are maximally integrated into the surrounding pine forest. They are built from lightweight metal frame structures, standing on a screw base instead of the usual solid base. This technology avoids damaging any trees or their root system. The interior floors are tiled and equipped with water heating, the walls are covered with plywood from veneered oak, and the ceilings and terrace feature larch plates. For the finishing, a natural color scheme as well as natural materials were used. The cozy patio allows guests to immerse themselves into the secluded nature in privacy.