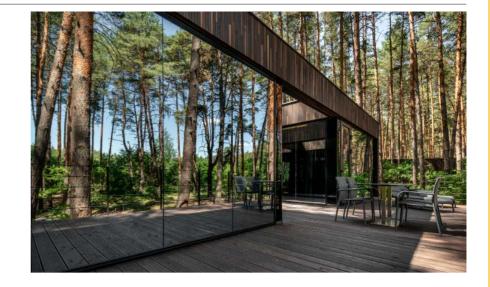

## Guest Houses 3.0 in the Verholy Relax Park

Guest Houses 3.0 are the new type of rooms in the hotel and recreational complex Verholy Relax Park. Thanks to their patio and the increased area of fully panoramic glazing, they are maximally integrated into the surrounding pine forest. They are built from lightweight metal frame structures, standing on a screw base instead of the usual solid base. This technology avoids damaging any trees or their root system. The interior floors are tiled and equipped with water heating, the walls are covered with plywood from veneered oak, and the ceilings and terrace feature larch plates. For the finishing, a natural color scheme as well as natural materials were used. The cozy patio allows guests to immerse themselves into the secluded nature in privacy.