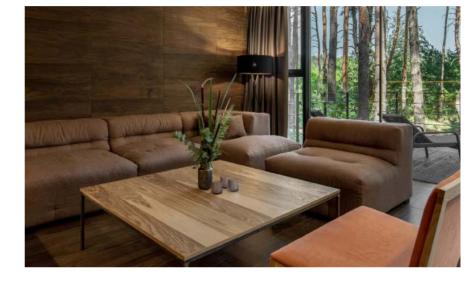

## Guest Houses 3.0 in the Verholy Relax Park

Guest Houses 3.0 are the new type of rooms in the hotel and recreational complex Verholy Relax Park. Thanks to their patio and the increased area of fully panoramic glazing, they are maximally integrated into the surrounding pine forest. They are built from lightweight metal frame structures, standing on a screw base instead of the usual solid base. This technology avoids damaging any trees or their root system. The interior floors are tiled and equipped with water heating, the walls are covered with plywood from veneered oak, and the ceilings and terrace feature larch plates. For the finishing, a natural color scheme as well as natural materials were used. The cozy patio allows guests to immerse themselves into the secluded nature in privacy.